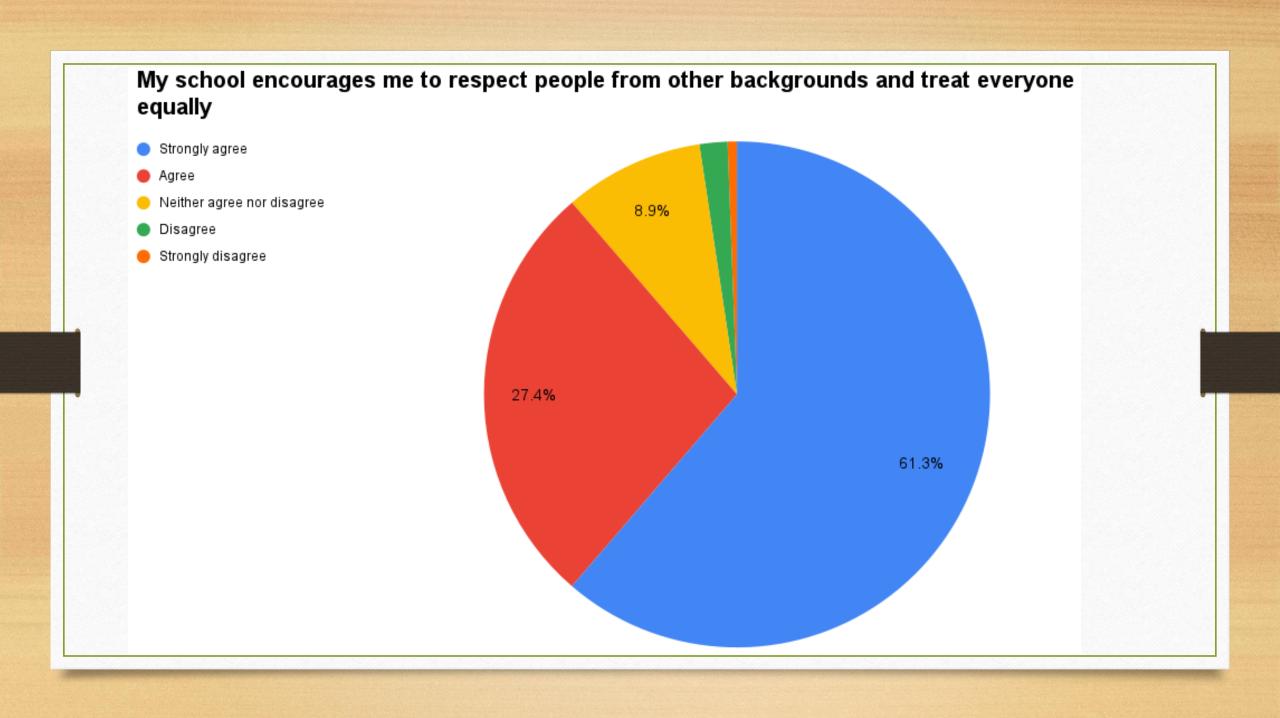

|
| Neutral Result E.g. Some of the time              | Yellow |
| Negative Result e.g. Almost Never                 | Green  |
| Most Negative Result e.g. Never                   | Orange |

















## Is bullying a problem at your school It happens and teachers are really good at resolving it 🔵 lt doesn't happen It happens and teachers do nothing about it It happens and teachers are not good at resolving it 19.6% 20.2% olt happens and teachers are good at resolving it 3.6% 3.6% 53.0%

## Is bullying a problem at your school It happens and teachers are really good at resolving it 🔵 It doesn't happen It happens and teachers do nothing about it It happens and teachers are not good at resolving it 19.6% 20.2% It happens and teachers are good at resolving it 3.6% 3.6% 53.0%