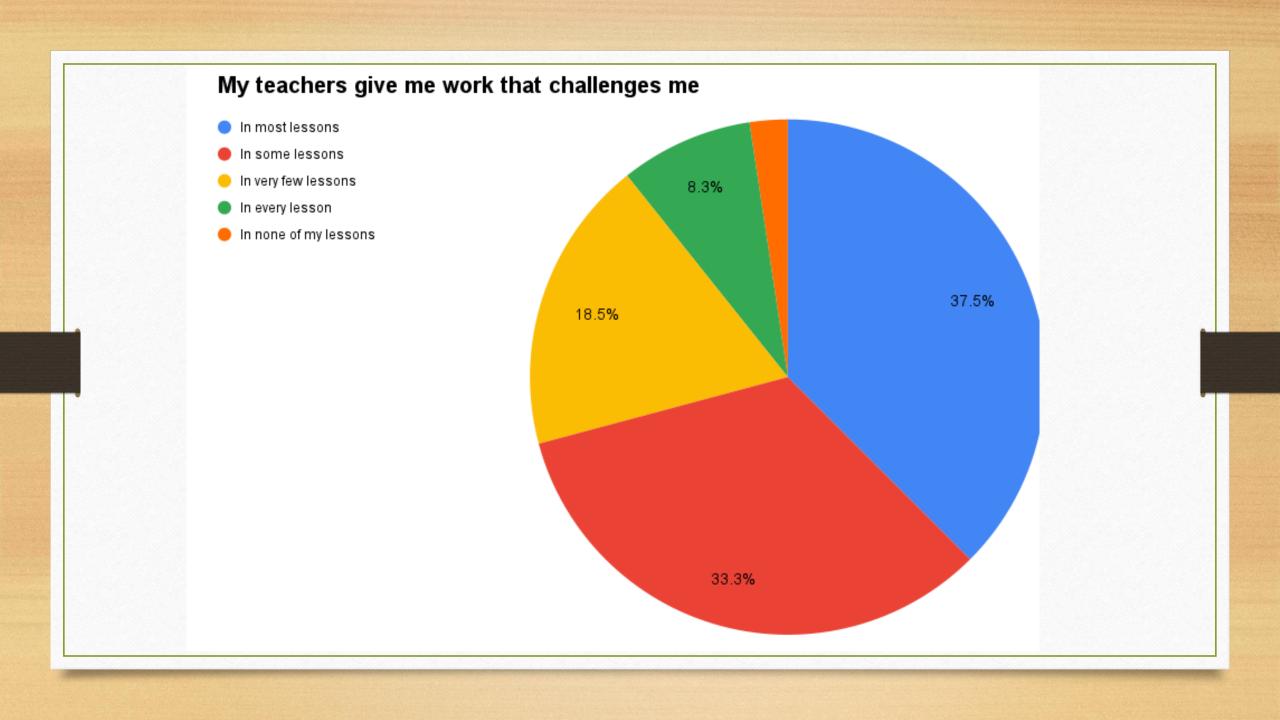

## Key to understanding this year's data

| Outcome                                           | Colour |
|---------------------------------------------------|--------|
| Most Positive Result e.g. All the time            | Blue   |
| Second Most Positive Result e.g. Most of the time | Red    |
| Neutral Result E.g. Some of the time              | Yellow |
| Negative Result e.g. Almost Never                 | Green  |
| Most Negative Result e.g. Never                   | Orange |