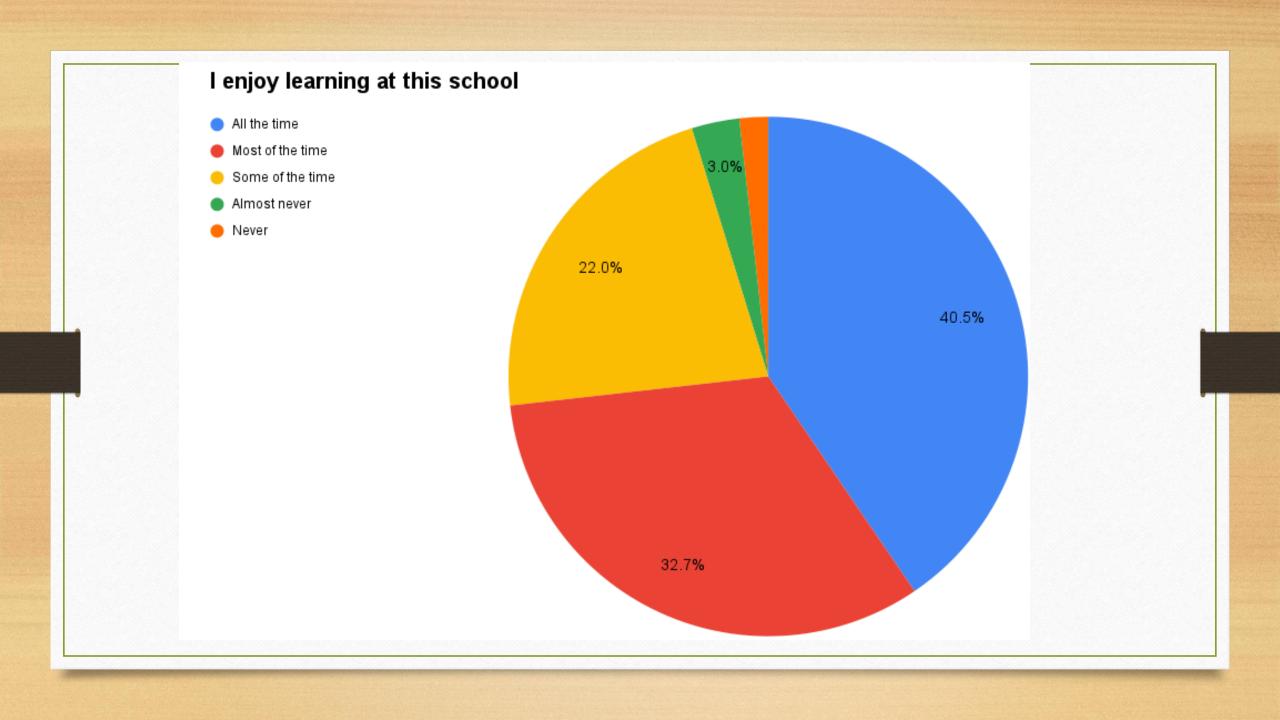

## Key to understanding this year's data

| Outcome                                           | Colour |
|---------------------------------------------------|--------|
| Most Positive Result e.g. All the time            | Blue   |
| Second Most Positive Result e.g. Most of the time | Red    |
| Neutral Result E.g. Some of the time              | Yellow |
| Negative Result e.g. Almost Never                 | Green  |
| Most Negative Result e.g. Never                   | Orange |