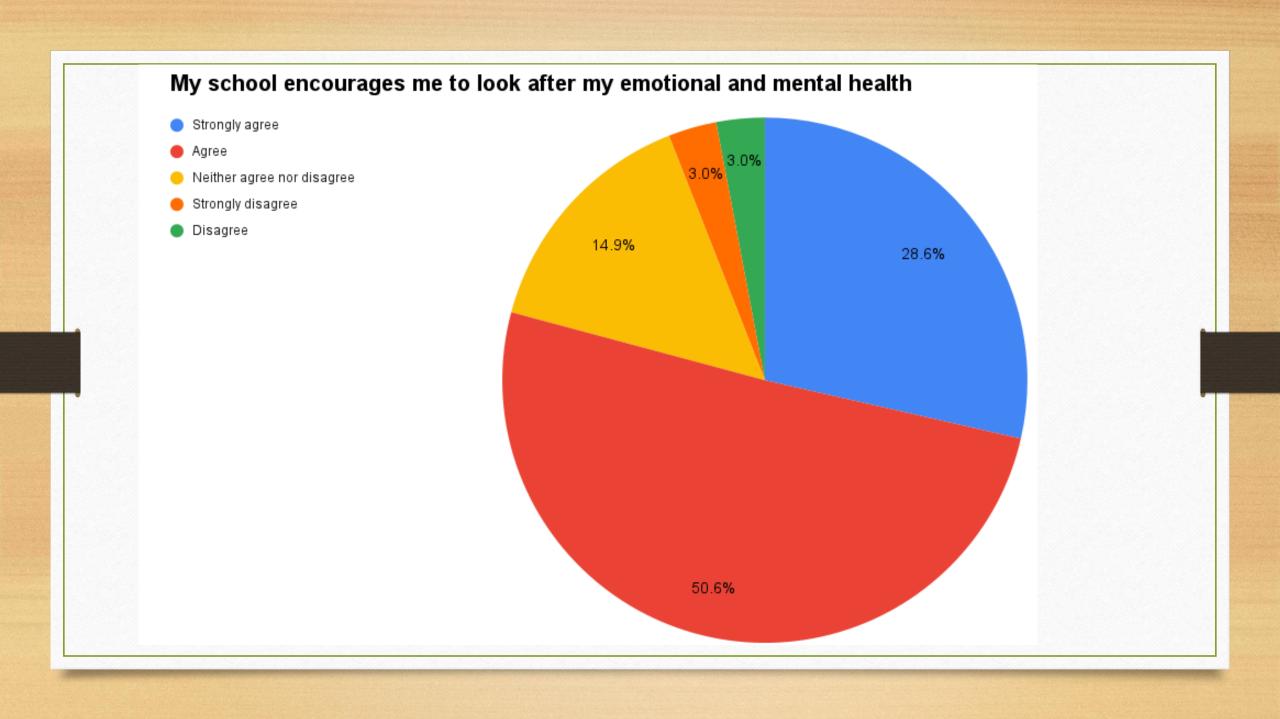

## Key to understanding this year's data

| Outcome                                           | Colour |
|---------------------------------------------------|--------|
| Most Positive Result e.g. All the time            | Blue   |
| Second Most Positive Result e.g. Most of the time | Red    |
| Neutral Result E.g. Some of the time              | Yellow |
| Negative Result e.g. Almost Never                 | Green  |
| Most Negative Result e.g. Never                   | Orange |