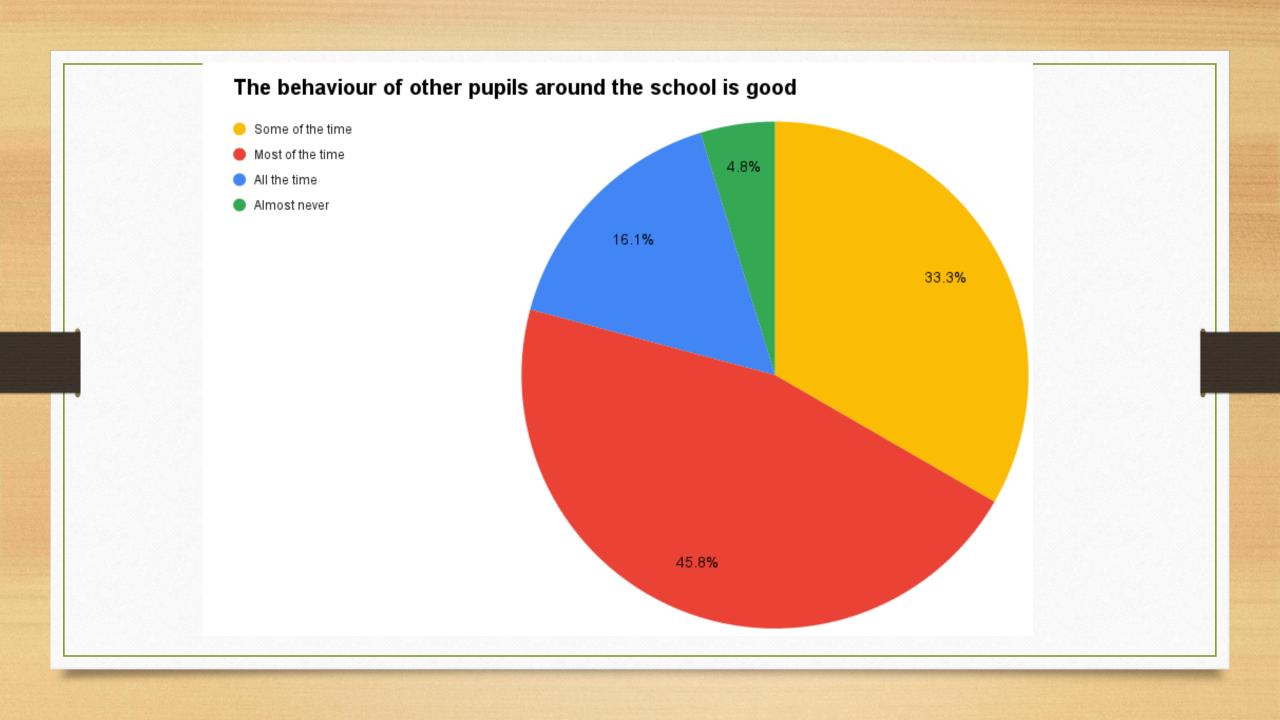

## Key to understanding this year's data

| Outcome                                           | Colour |
|---------------------------------------------------|--------|
| Most Positive Result e.g. All the time            | Blue   |
| Second Most Positive Result e.g. Most of the time | Red    |
| Neutral Result E.g. Some of the time              | Yellow |
| Negative Result e.g. Almost Never                 | Green  |
| Most Negative Result e.g. Never                   | Orange |