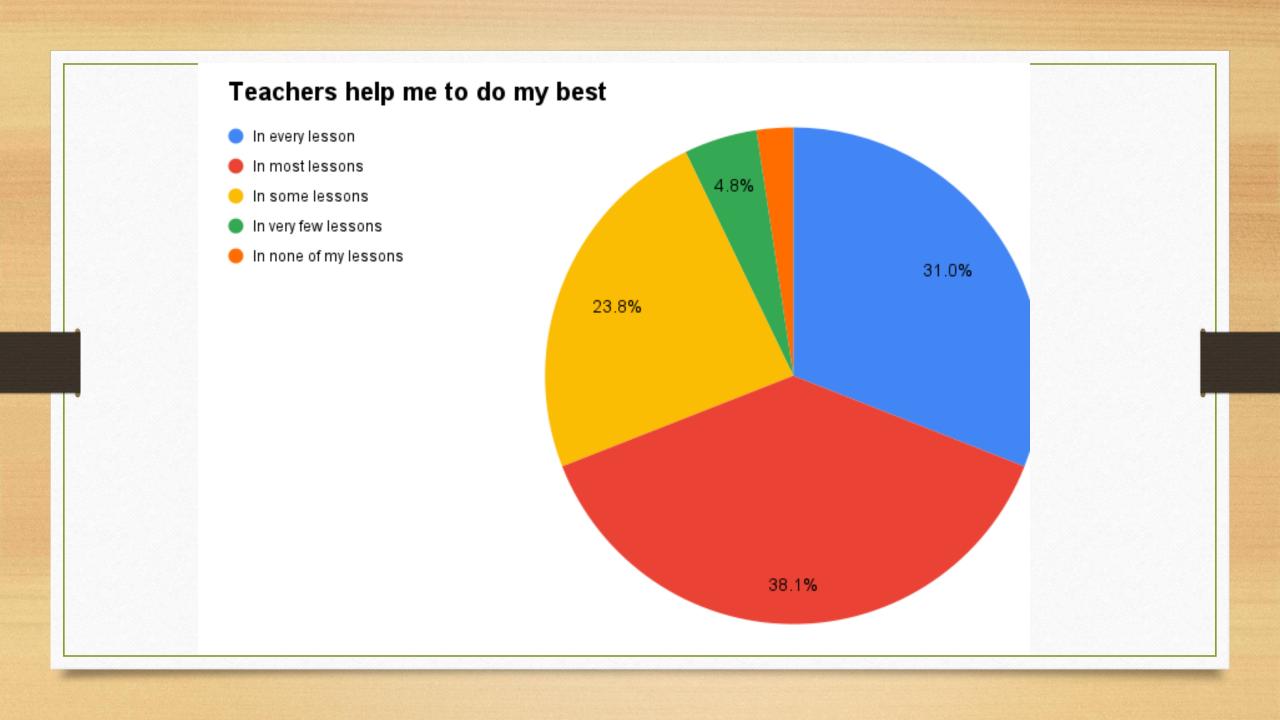

## Key to understanding this year's data

| Outcome                                           | Colour |
|---------------------------------------------------|--------|
| Most Positive Result e.g. All the time            | Blue   |
| Second Most Positive Result e.g. Most of the time | Red    |
| Neutral Result E.g. Some of the time              | Yellow |
| Negative Result e.g. Almost Never                 | Green  |
| Most Negative Result e.g. Never                   | Orange |