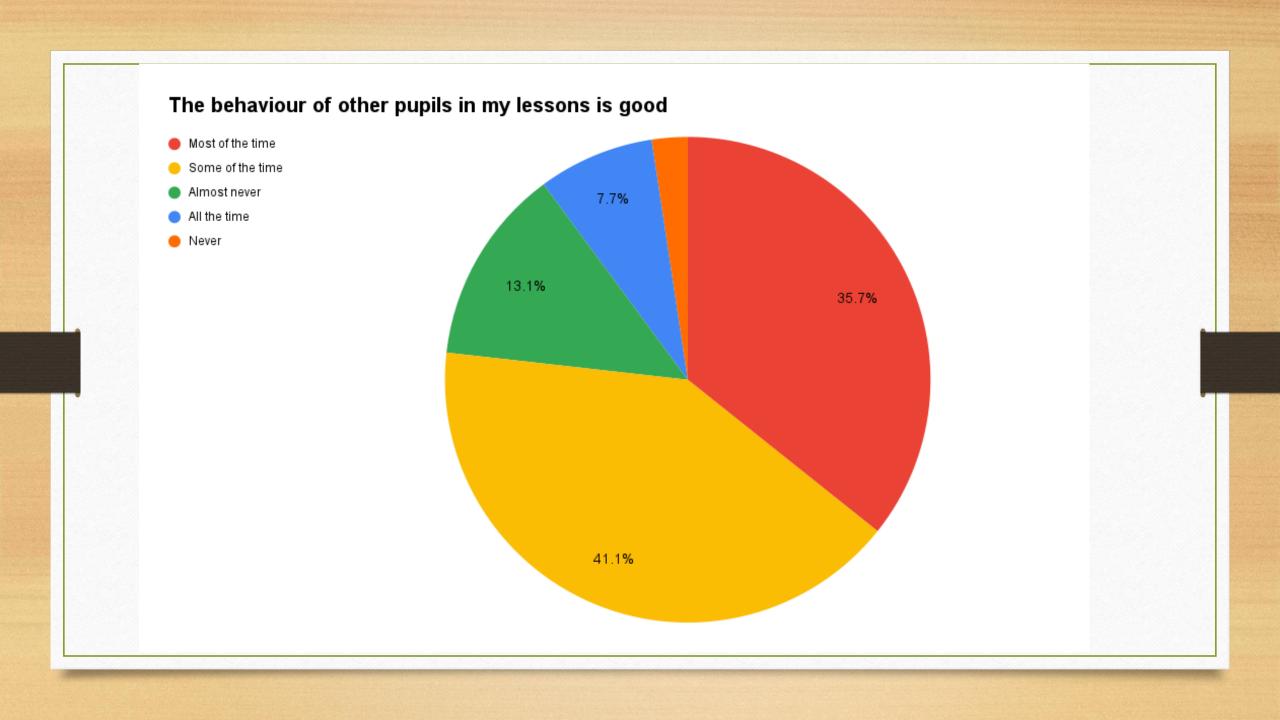

## Key to understanding this year's data

| Outcome                                           | Colour |
|---------------------------------------------------|--------|
| Most Positive Result e.g. All the time            | Blue   |
| Second Most Positive Result e.g. Most of the time | Red    |
| Neutral Result E.g. Some of the time              | Yellow |
| Negative Result e.g. Almost Never                 | Green  |
| Most Negative Result e.g. Never                   | Orange |