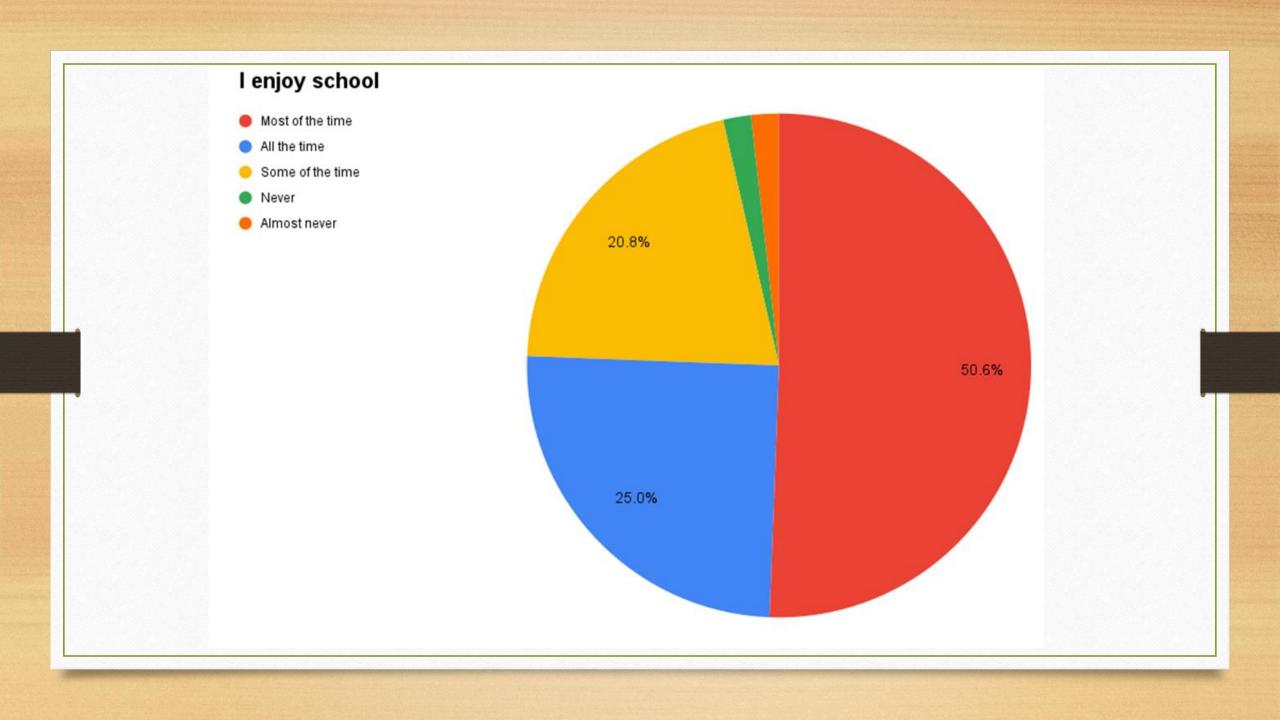

## Key to understanding this year's data

| Outcome                                           | Colour |
|---------------------------------------------------|--------|
| Most Positive Result e.g. All the time            | Blue   |
| Second Most Positive Result e.g. Most of the time | Red    |
| Neutral Result E.g. Some of the time              | Yellow |
| Negative Result e.g. Almost Never                 | Green  |
| Most Negative Result e.g. Never                   | Orange |