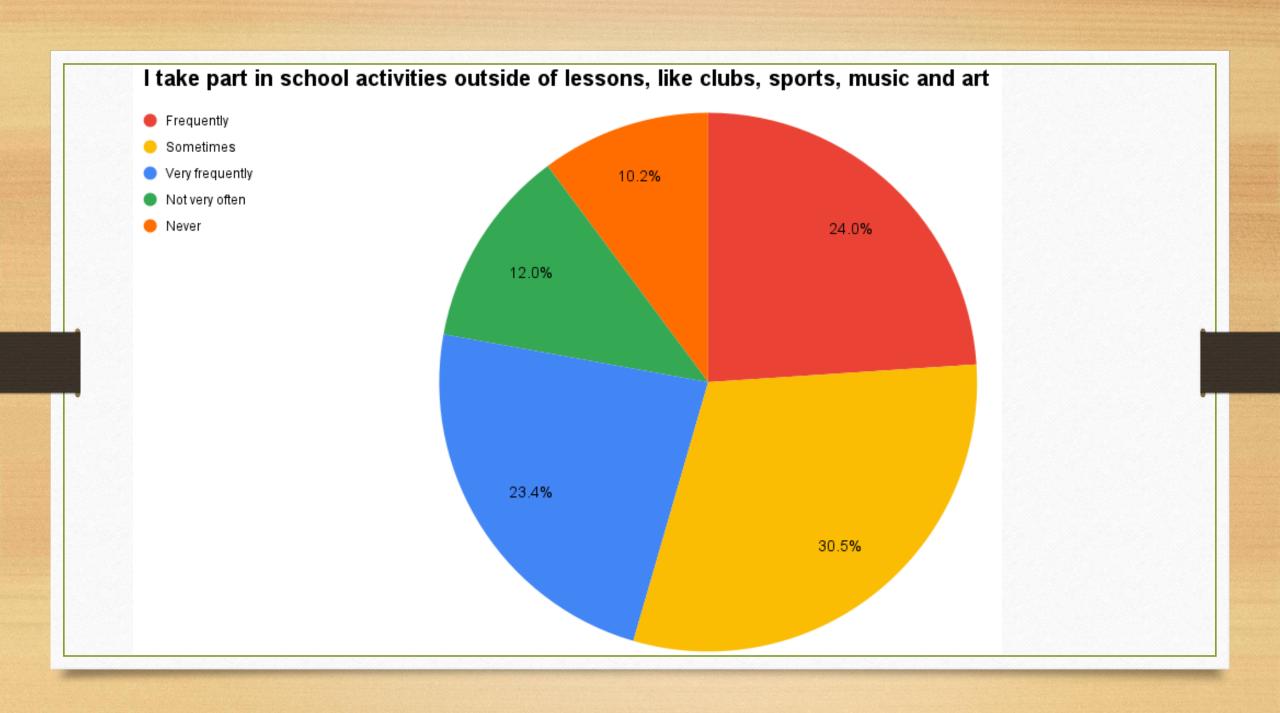

## Key to understanding this year's data

| Outcome                                           | Colour |
|---------------------------------------------------|--------|
| Most Positive Result e.g. All the time            | Blue   |
| Second Most Positive Result e.g. Most of the time | Red    |
| Neutral Result E.g. Some of the time              | Yellow |
| Negative Result e.g. Almost Never                 | Green  |
| Most Negative Result e.g. Never                   | Orange |