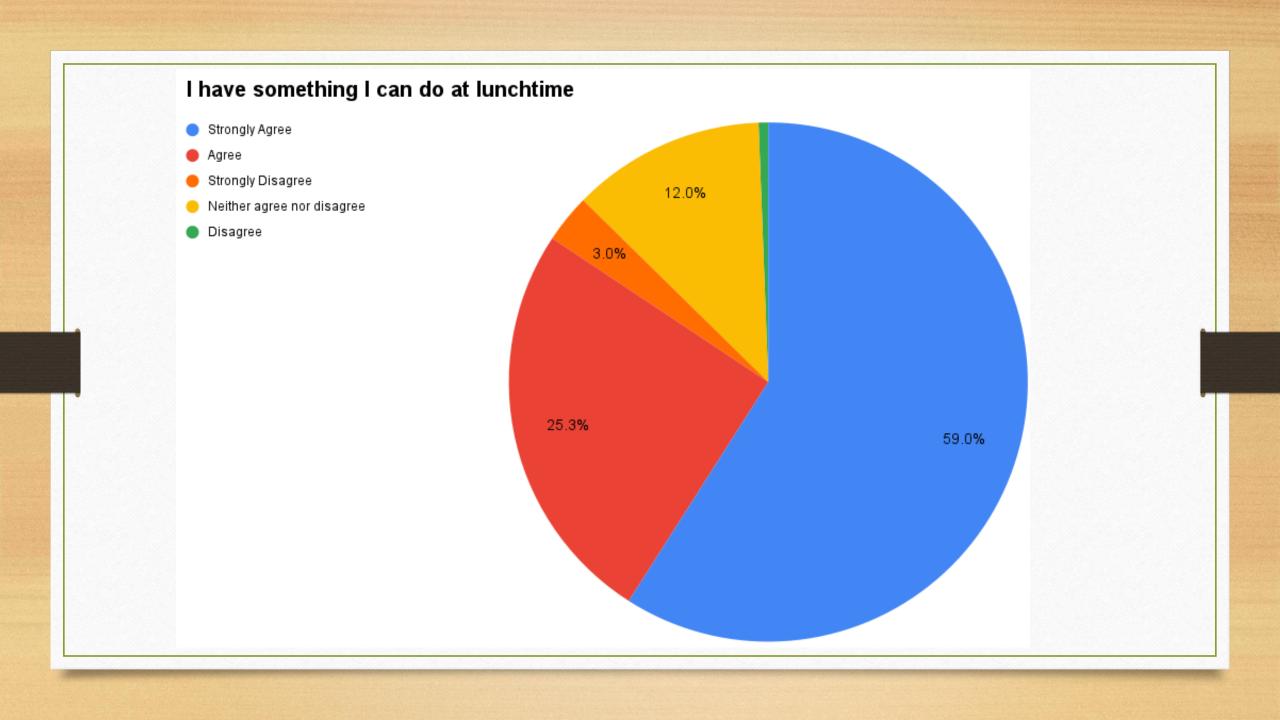

Neutral Result E.g. Some of the time              | Yellow |
| Negative Result e.g. Almost Never                 | Green  |
| Most Negative Result e.g. Never                   | Orange |

















## Is bullying a problem at your school It happens and teachers are really good at resolving it 🔵 lt doesn't happen It happens and teachers do nothing about it It happens and teachers are not good at resolving it 19.6% 20.2% olt happens and teachers are good at resolving it 3.6% 3.6% 53.0%

## Is bullying a problem at your school It happens and teachers are really good at resolving it 🔵 It doesn't happen It happens and teachers do nothing about it It happens and teachers are not good at resolving it 19.6% 20.2% It happens and teachers are good at resolving it 3.6% 3.6% 53.0%