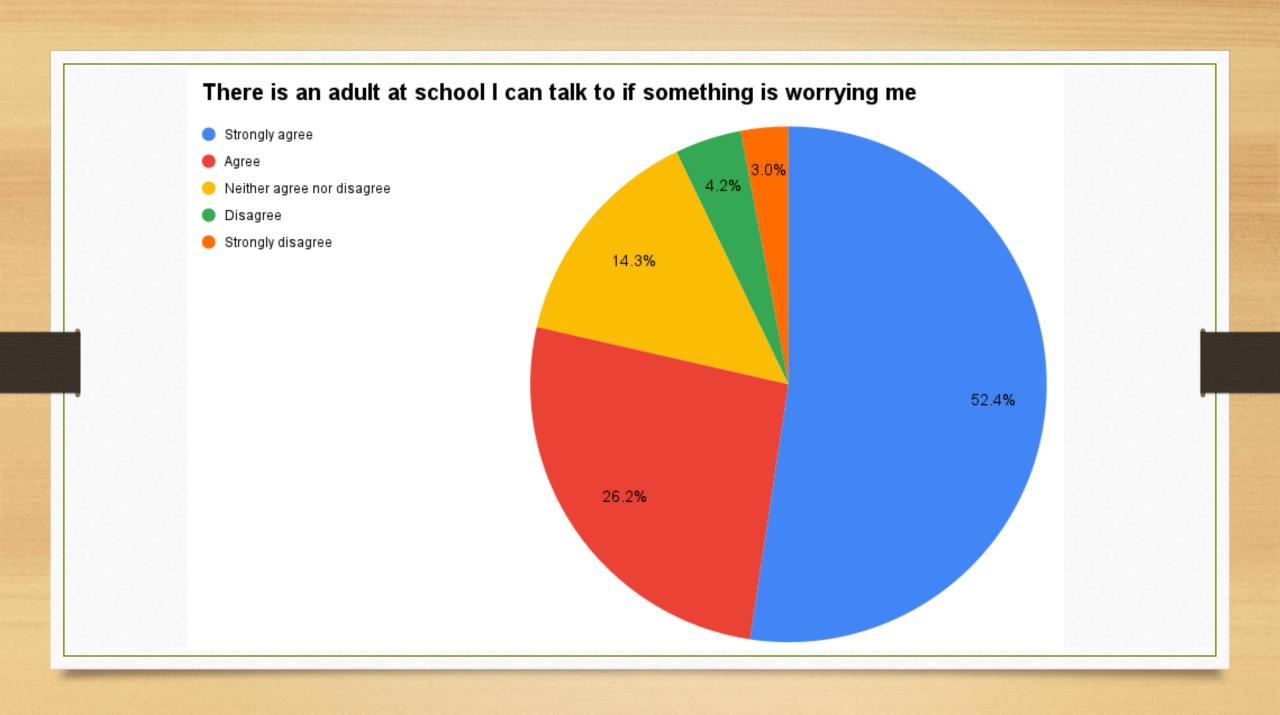

## Key to understanding this year's data

| Outcome                                           | Colour |
|---------------------------------------------------|--------|
| Most Positive Result e.g. All the time            | Blue   |
| Second Most Positive Result e.g. Most of the time | Red    |
| Neutral Result E.g. Some of the time              | Yellow |
| Negative Result e.g. Almost Never                 | Green  |
| Most Negative Result e.g. Never                   | Orange |