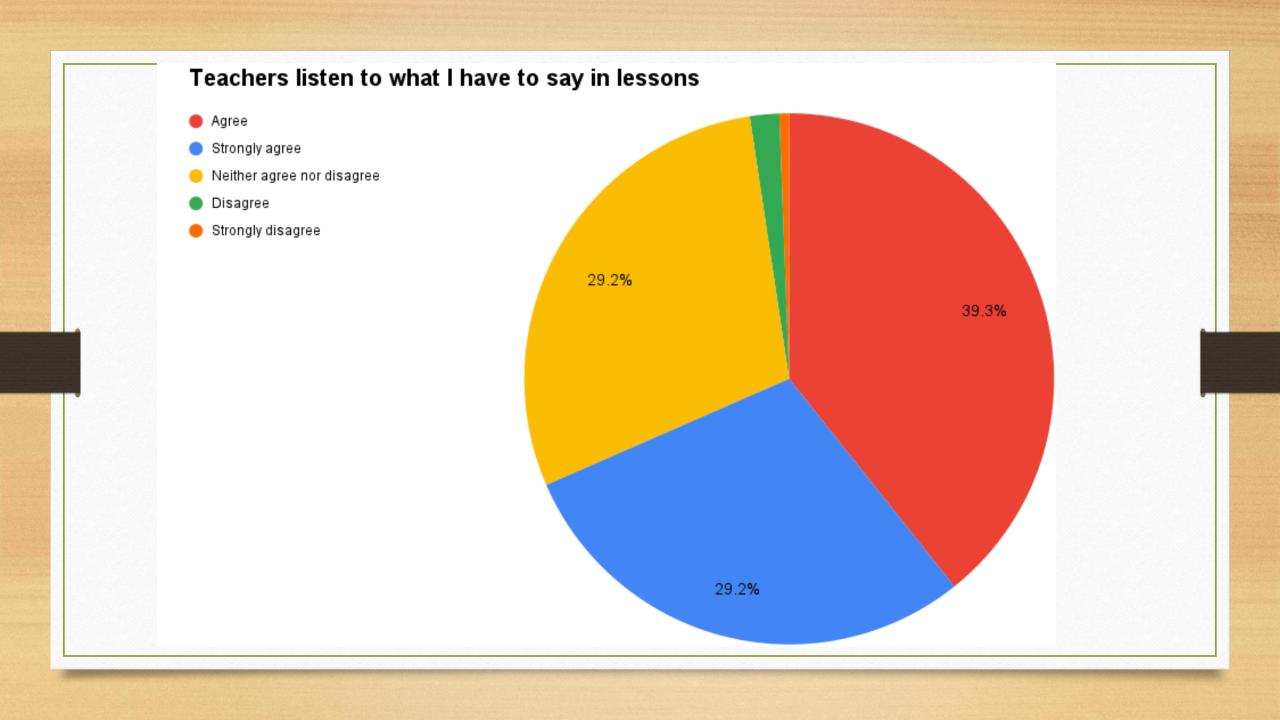

## Key to understanding this year's data

| Outcome                                           | Colour |
|---------------------------------------------------|--------|
| Most Positive Result e.g. All the time            | Blue   |
| Second Most Positive Result e.g. Most of the time | Red    |
| Neutral Result E.g. Some of the time              | Yellow |
| Negative Result e.g. Almost Never                 | Green  |
| Most Negative Result e.g. Never                   | Orange |