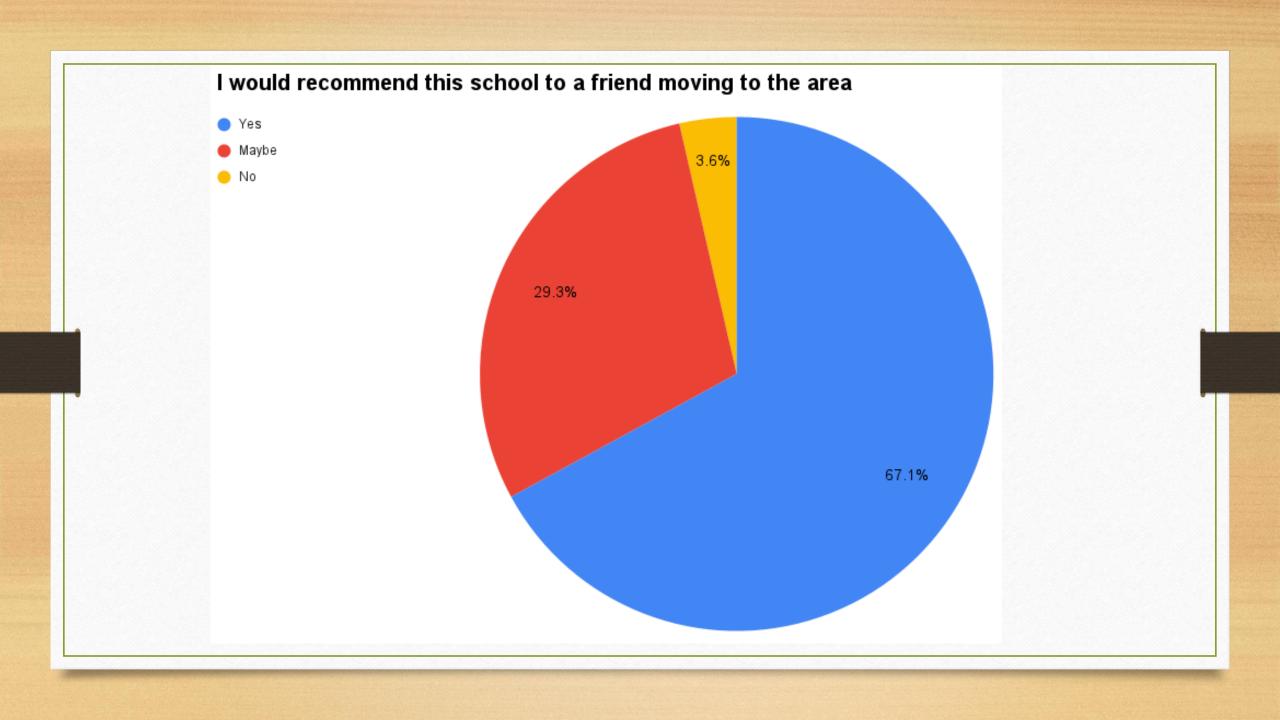

| Neutral Result E.g. Some of the time              | Yellow |
| Negative Result e.g. Almost Never                 | Green  |
| Most Negative Result e.g. Never                   | Orange |

















## Is bullying a problem at your school It happens and teachers are really good at resolving it 🔵 lt doesn't happen It happens and teachers do nothing about it It happens and teachers are not good at resolving it 19.6% 20.2% olt happens and teachers are good at resolving it 3.6% 3.6% 53.0%

## Is bullying a problem at your school It happens and teachers are really good at resolving it 🔵 It doesn't happen It happens and teachers do nothing about it It happens and teachers are not good at resolving it 19.6% 20.2% It happens and teachers are good at resolving it 3.6% 3.6% 53.0%