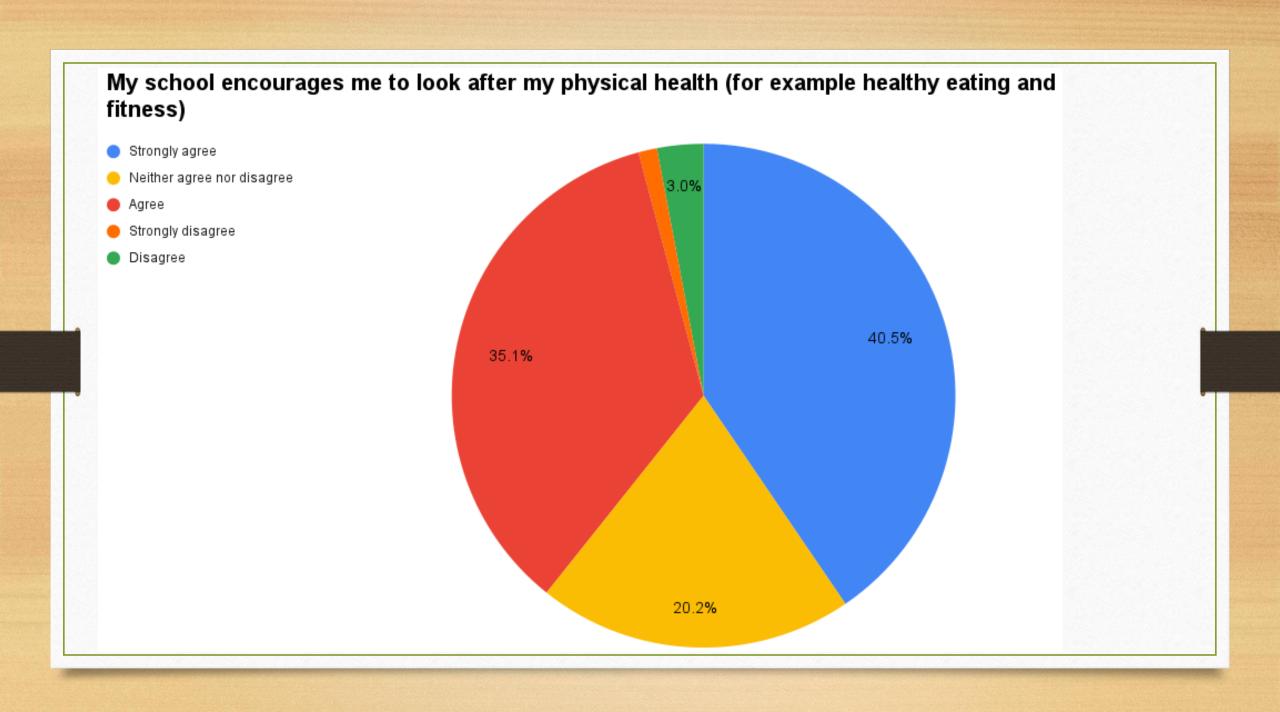

## Key to understanding this year's data

| Outcome                                           | Colour |
|---------------------------------------------------|--------|
| Most Positive Result e.g. All the time            | Blue   |
| Second Most Positive Result e.g. Most of the time | Red    |
| Neutral Result E.g. Some of the time              | Yellow |
| Negative Result e.g. Almost Never                 | Green  |
| Most Negative Result e.g. Never                   | Orange |