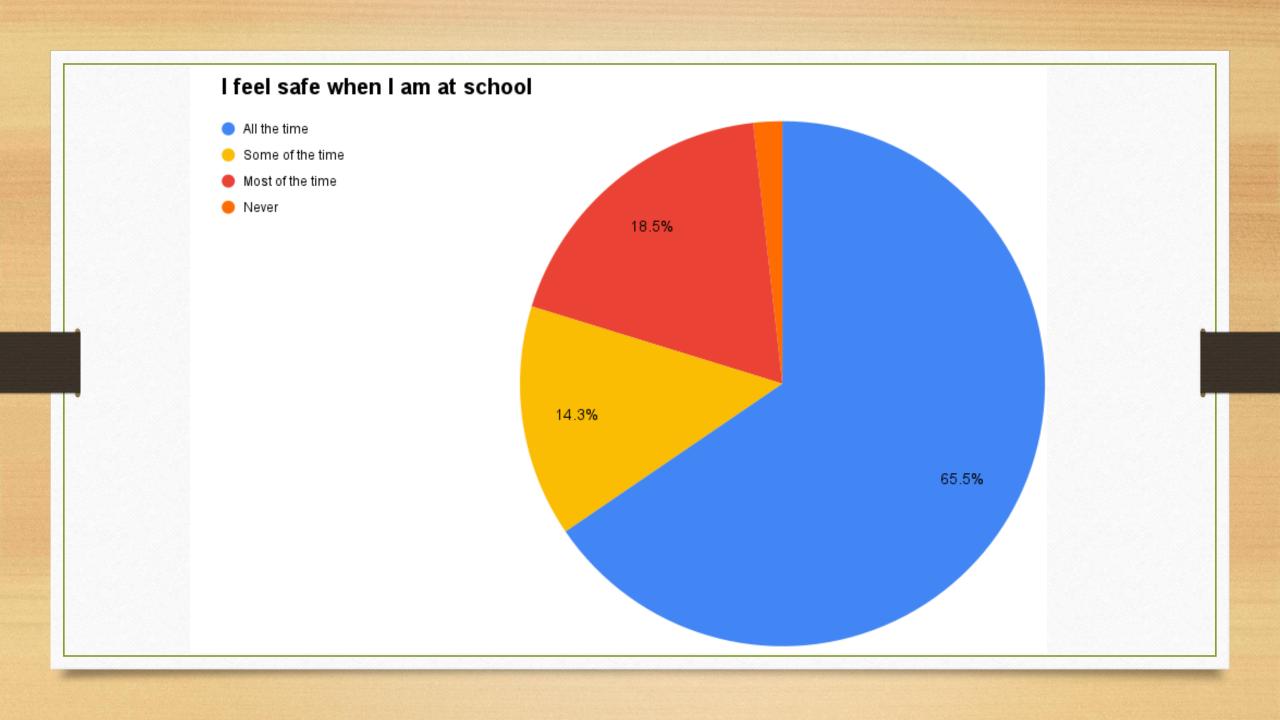

## Key to understanding this year's data

| Outcome                                           | Colour |
|---------------------------------------------------|--------|
| Most Positive Result e.g. All the time            | Blue   |
| Second Most Positive Result e.g. Most of the time | Red    |
| Neutral Result E.g. Some of the time              | Yellow |
| Negative Result e.g. Almost Never                 | Green  |
| Most Negative Result e.g. Never                   | Orange |